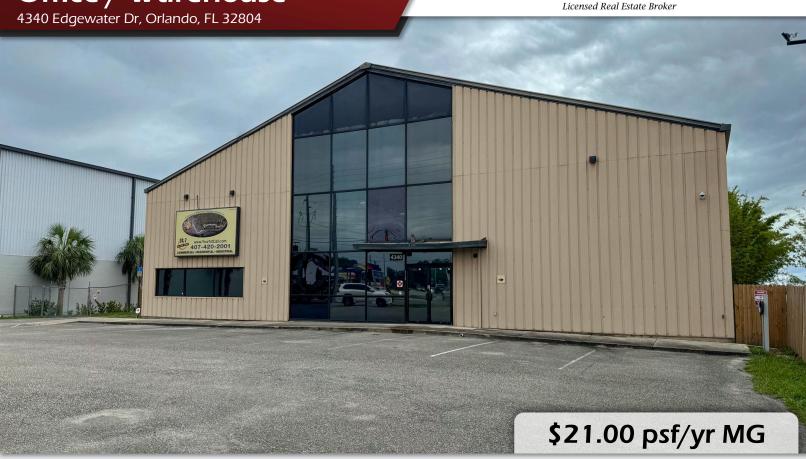

## PROPERTY DETAILS

- ±7,023 SF Office building / warehouse
- Excellent visibility with 125 feet of direct frontage on Edgewater Dr
- Traffic signal at the entrance/exit allows easy access to the front parking lot (15 spaces, including a Tesla charging space) with additional parking in the back
- Includes 1 roll-up door, a covered outdoor storage area with gate, boating dock overlooking Lake Fairview, and 4 bathrooms total, including one with a tub/shower
- 1.27 Acres zoned C-2