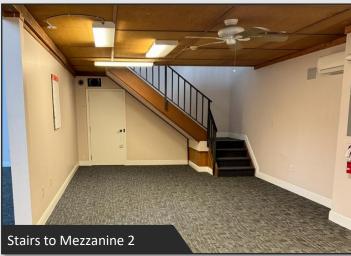

#### **OFFICE AREA FEATURES**

- Spacious open area with high ceilings and lots of natural light
- Suspended track lights at the center of the space for flexible lighting
- Mezzanines on either side can be used for extra storage space
- Large private office on the ground floor
- Full kitchen including a fridge, stove, sink, and dishwasher