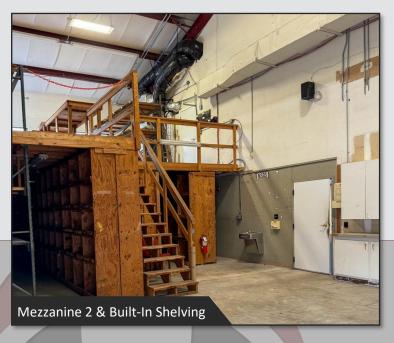

### **WAREHOUSE FEATURES**

- Features a roll-up door with workshop areas, mezzanines, and built-in shelving units on either side
- Gated space under mezzanine for additional secure storage and housing of power panels
- Excellent lighting throughout, with ample lighting fixtures and additional sunlight through light-admitting roof panels