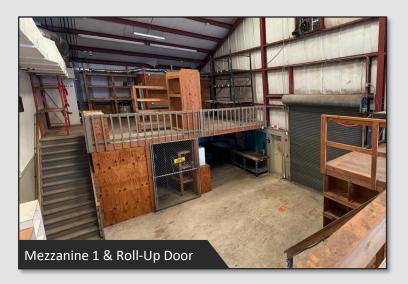

### **WAREHOUSE FEATURES**

- Features a roll-up door with workshop areas, mezzanines, and built-in shelving units on either side
- Gated space under mezzanine for additional secure storage and housing of power panels
- Excellent lighting throughout, with ample lighting fixtures and additional sunlight through light-admitting roof panels