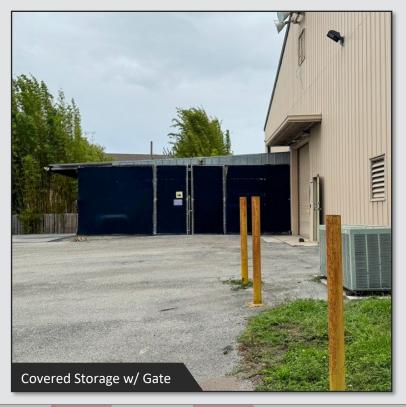

## PROPERTY DETAILS

- ±7,023 SF Office building / warehouse
- Excellent visibility with 125 feet of direct frontage on Edgewater Dr
- Traffic signal at the entrance/exit allows easy access to the front parking lot (15 spaces, including a Tesla charging space) with additional parking in the back
- Includes 1 roll-up door, a covered outdoor storage area with gate, boating dock overlooking Lake Fairview, and 4 bathrooms total, including one with a tub/shower
- 1.27 Acres zoned C-2