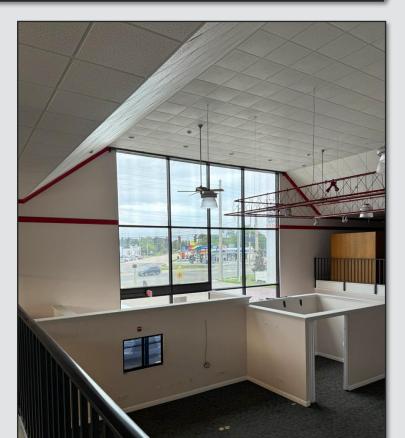

#### **OFFICE AREA FEATURES**

- Spacious open area with high ceilings and lots of natural light
- Suspended track lights at the center of the space for flexible lighting
- Mezzanines on either side can be used for extra storage space
- Large private office on the ground floor
- Full kitchen including a fridge, stove, sink, and dishwasher