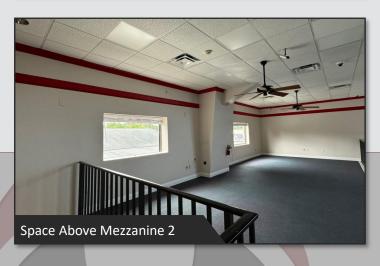

#### **OFFICE AREA FEATURES**

- Spacious open area with high ceilings and lots of natural light
- Suspended track lights at the center of the space for flexible lighting
- Mezzanines on either side can be used for extra storage space
- Large private office on the ground floor
- Full kitchen including a fridge, stove, sink, and dishwasher