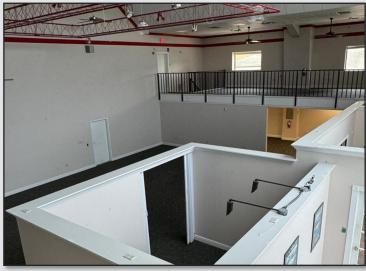

**Entrance View from Above** 

#### **OFFICE AREA FEATURES**

- Spacious open area with high ceilings and lots of natural light
- Suspended track lights at the center of the space for flexible lighting
- Mezzanines on either side can be used for extra storage space
- Large private office on the ground floor
- Full kitchen including a fridge, stove, sink, and dishwasher