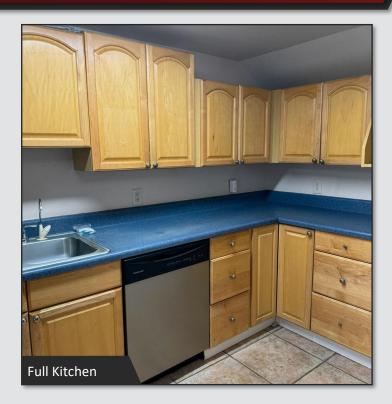

#### **OFFICE AREA FEATURES**

- Spacious open area with high ceilings and lots of natural light
- Suspended track lights at the center of the space for flexible lighting
- Mezzanines on either side can be used for extra storage space
- Large private office on the ground floor
- Full kitchen including a fridge, stove, sink, and dishwasher