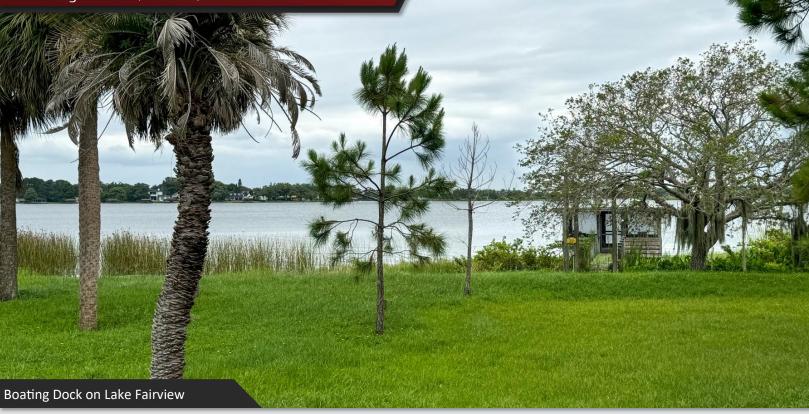

## PROPERTY DETAILS

- ±7,023 SF Office building / warehouse
- Excellent visibility with 125 feet of direct frontage on Edgewater Dr
- Traffic signal at the entrance/exit allows easy access to the front parking lot (15 spaces, including a Tesla charging space) with additional parking in the back
- Includes 1 roll-up door, a covered outdoor storage area with gate, boating dock overlooking Lake Fairview, and 4 bathrooms total, including one with a tub/shower
- 1.27 Acres zoned C-2