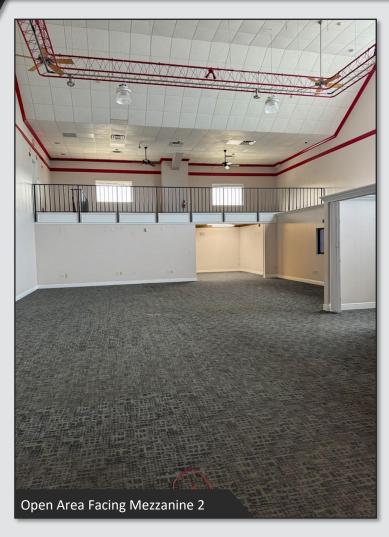

#### **OFFICE AREA FEATURES**

- Spacious open area with high ceilings and lots of natural light
- Suspended track lights at the center of the space for flexible lighting
- Mezzanines on either side can be used for extra storage space
- Large private office on the ground floor
- Full kitchen including a fridge, stove, sink, and dishwasher