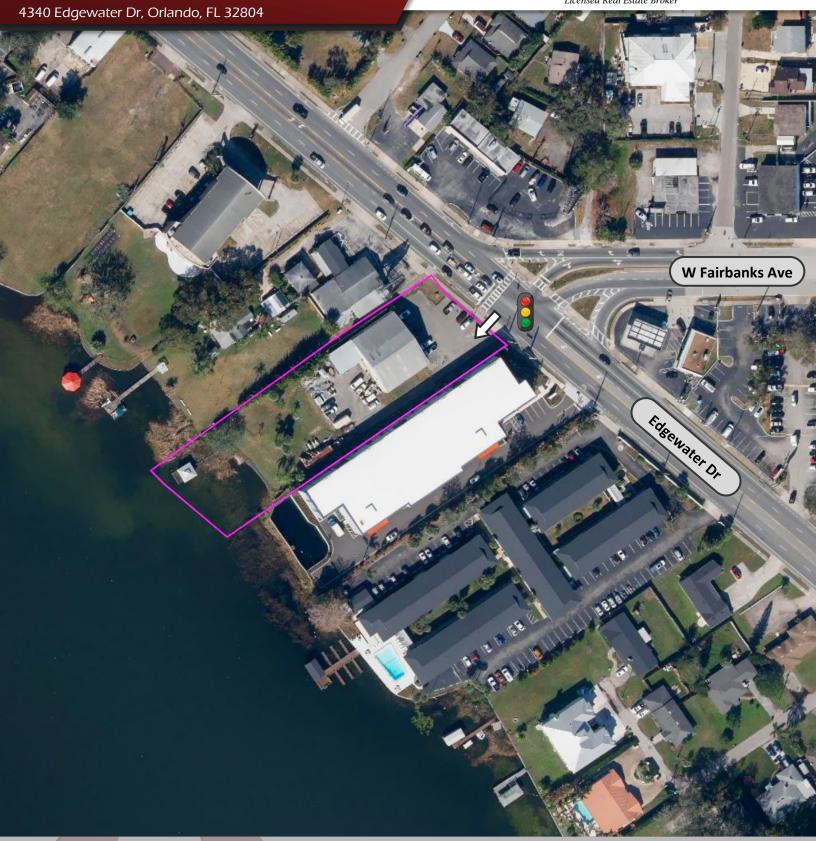

## LOCATION DETAILS

Situated along Edgewater Drive at the terminus of the three-leg intersection where Fairbanks Avenue ends. This area sees high traffic counts, with +22,300 CPD on Fairbanks Avenue and +22,500 CPD on Edgewater Drive in 2023. Nearby major thoroughfares include Lee Road, US 441, and I-4, less than 1 mile away.

**Entrance View from Above** 