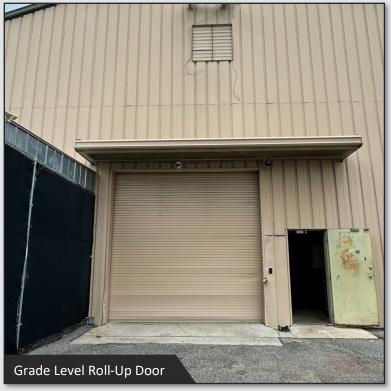

## PROPERTY DETAILS

- ±7,023 SF Office building / warehouse
- Excellent visibility with 125 feet of direct frontage on Edgewater Dr
- Traffic signal at the entrance/exit allows easy access to the front parking lot (15 spaces, including a Tesla charging space) with additional parking in the back
- Includes 1 roll-up door, a covered outdoor storage area with gate, boating dock overlooking Lake Fairview, and 4 bathrooms total, including one with a tub/shower
- 1.27 Acres zoned C-2

### **WAREHOUSE FEATURES**

- Features a roll-up door with workshop areas, mezzanines, and built-in shelving units on either side
- Gated space under mezzanine for additional secure storage and housing of power panels
- Excellent lighting throughout, with ample lighting fixtures and additional sunlight through light-admitting roof panels