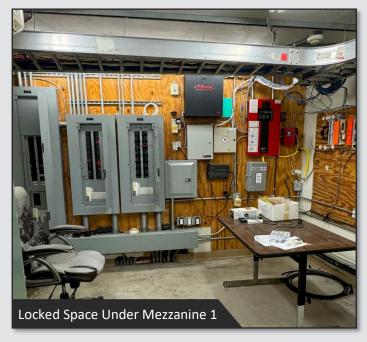

### **WAREHOUSE FEATURES**

- Features a roll-up door with workshop areas, mezzanines, and built-in shelving units on either side
- Gated space under mezzanine for additional secure storage and housing of power panels
- Excellent lighting throughout, with ample lighting fixtures and additional sunlight through light-admitting roof panels