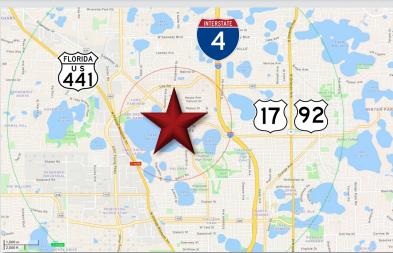

## LOCATION DETAILS

Situated along Edgewater Drive at the terminus of the three-leg intersection where Fairbanks Avenue ends. This area sees high traffic counts, with +22,300 CPD on Fairbanks Avenue and +22,500 CPD on Edgewater Drive in 2023. Nearby major thoroughfares include Lee Road, US 441, and I-4, less than 1 mile away.