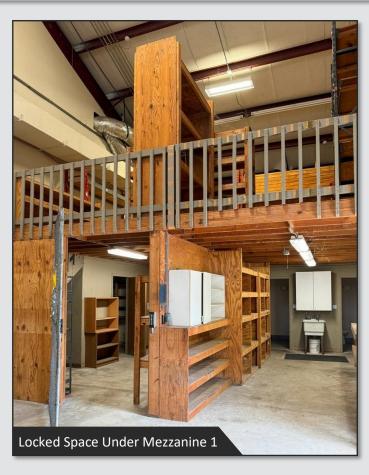

### **WAREHOUSE FEATURES**

- Features a roll-up door with workshop areas, mezzanines, and built-in shelving units on either side
- Gated space under mezzanine for additional secure storage and housing of power panels
- Excellent lighting throughout, with ample lighting fixtures and additional sunlight through light-admitting roof panels