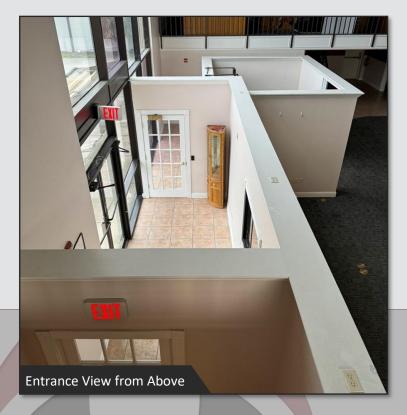

**Entrance View from Above** 

#### **OFFICE AREA FEATURES**

- Spacious open area with high ceilings and lots of natural light
- Suspended track lights at the center of the space for flexible lighting
- Mezzanines on either side can be used for extra storage space
- Large private office on the ground floor
- Full kitchen including a fridge, stove, sink, and dishwasher