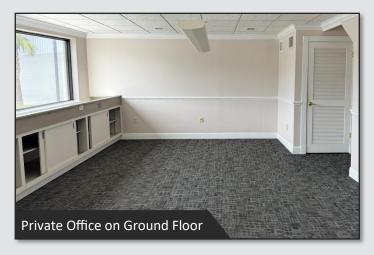

#### **OFFICE AREA FEATURES**

- Spacious open area with high ceilings and lots of natural light
- Suspended track lights at the center of the space for flexible lighting
- Mezzanines on either side can be used for extra storage space
- Large private office on the ground floor
- Full kitchen including a fridge, stove, sink, and dishwasher