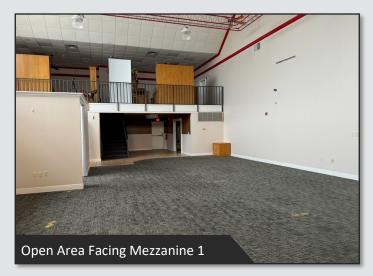

#### **OFFICE AREA FEATURES**

- Spacious open area with high ceilings and lots of natural light
- Suspended track lights at the center of the space for flexible lighting
- Mezzanines on either side can be used for extra storage space
- Large private office on the ground floor
- Full kitchen including a fridge, stove, sink, and dishwasher